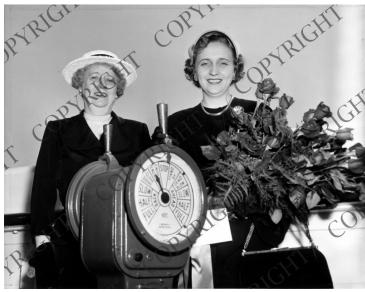

## **Description**

Mrs. Bess Wallace Truman and Margaret on board the SS America.

## Date(s)

May 26, 1951

**Accession Number** 58-422

9x7 inches Black & White

**Keywords** Children of presidents First ladies Ships Vacations

HST Keywords Ships - S. S. America; Truman - Bess - Family - Margaret; Truman - Margaret - Family - Bess [with]