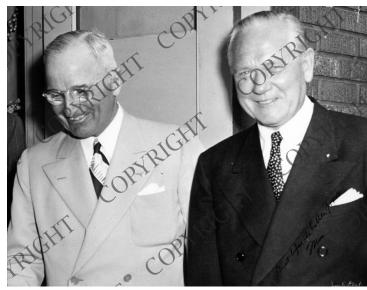

## **Truman with Mon Wallgren**

## Description

President Harry S. Truman (left) with Mon Wallgren. Photo inscribed by Wallgren: "Just before the battle of 1948 Mon".

**People Pictured** Truman, Harry S., 1884-1972 Wallgren, Monrad C. (Monrad Charles), 1891-1961

**Rights** Copyrighted - This item is copyrighted and cannot be published, reproduced, or otherwise used without the explicit permission of the copyright holder.