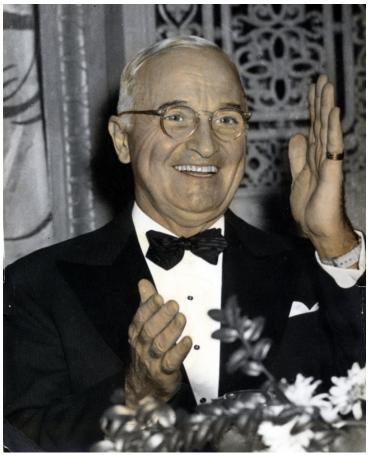

## Description

Portrait of President Harry S. Truman. This is a black and white photo that has been color tinted.

Date(s)

Accession Number 58-458

13x10.5 inches Color **Keywords** Presidents Portraits **HST Keywords** Truman - Portraits - Color photos