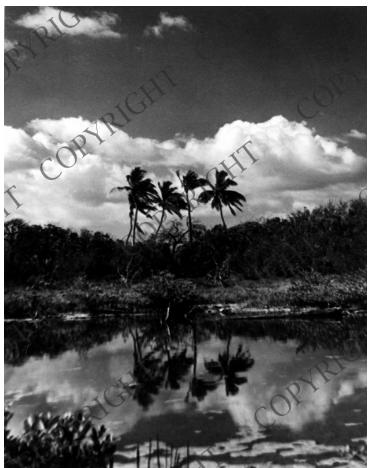

## Palm trees, Florida Keys

## Description

Palm Trees, Florida Keys photograph by Harry James Mitchell. Original is oversize.

Date(s)

Accession Number 58-439

8x10 inches (21x26 cm) Black & White

Keywords Trees Landscape

HST Keywords Florida - Key West; Mitchell, Harry James - Ref. to