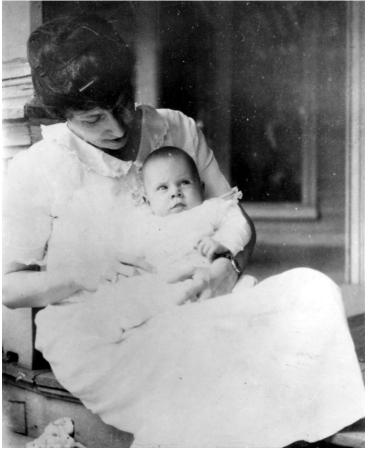

### Description

Bess Wallace Truman on the porch of her family home at 219 North Delaware, holding baby Margaret Truman. This picture was taken the same year Margaret was born. From: Truman house.

#### Date(s)

May 1924