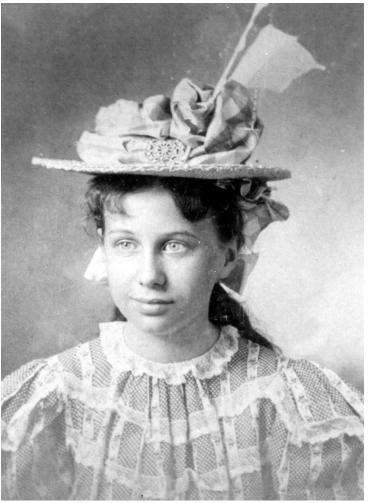

## **Portrait of a Young Bess Wallace in Hat**

## Description

Bess Wallace at the age of thirteen years old. She is wearing an elaborate straw hat. From: Truman home.

Date(s)

ca. July 1898

Accession Number 82-104

5x7 inches (13x18 cm) Black & White

Related Collection Papers of Harry S. Truman Pertaining to Family, Business, and Personal Affairs