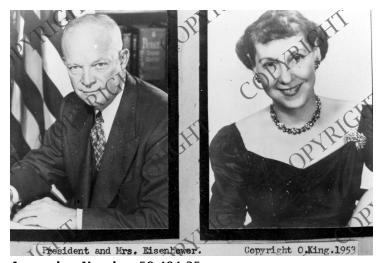

## President and Mrs. Eisenhower

**Accession Number** 58-484-35

3.5x5 inches Black & White

Keywords First ladies Portraits Presidents

**HST Keywords** Postcards

People Pictured Eisenhower, Dwight D. (Dwight David), 1890-1969 Eisenhower, Mamie Doud, 1896-1979

## **Description**

President Dwight D. Eisenhower and Mrs. Mamie Eisenhower in side by side portraits. Donor: Orbra E. King

Date(s)

1953