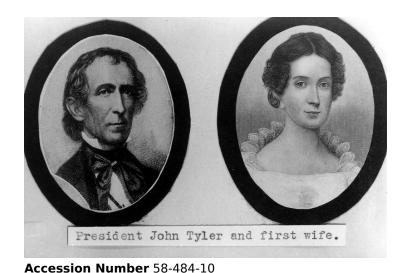

## **President and Mrs. John Tyler**

3.5x5 inches Black & White

**Keywords** First ladies Portraits Presidents

**HST Keywords** Tyler, Mrs. John (Letitia); Postcards

People Pictured Tyler, John, 1790-1862

## **Description**

President John Tyler and his first wife, Mrs. Letitia Tyler. Donor: Orbra E. King

Date(s)