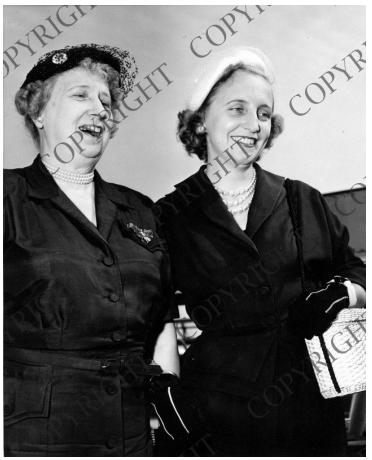

## Mrs. Truman and Margaret Truman

## Description

Mrs. Bess Wallace Truman meets her daughter Margaret Truman on Margaret's return from her European vacation.

Date(s) July 13, 1951

Accession Number 58-478

8x10 inches (21x26 cm) Black & White