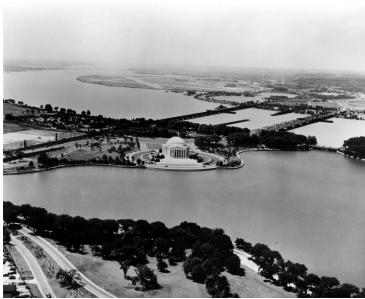

## **Description**

The Thomas Jefferson Memorial and Potomac River, as viewed from the Washington Monument, Washington D.C.