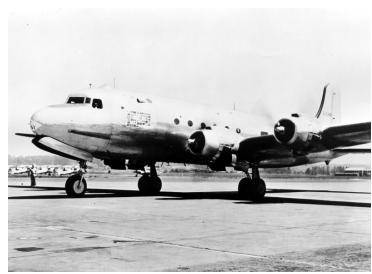

## Presidential plane "The Sacred Cow."

**Accession Number** 58-489

8x10 inches (21x26 cm) Black & White

Keywords Airplanes Presidential aircraft

HST Keywords Airplanes - Sacred Cow

Rights The Library is unaware of any copyright claims to this item; use at your own risk.

## **Description**

President Harry S. Truman's first airplane, The Sacred Cow, a C-54 which is under the control of the Air Transport Command.