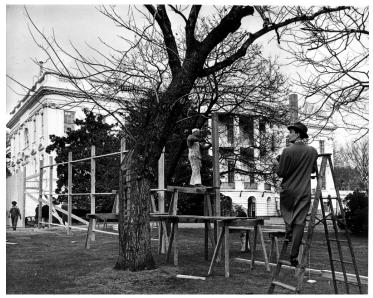

## Description

Constructing a fence to separate the Executive Office from the renovation area of the White House.

Date(s) December 8, 1949

Accession Number 58-531-023

8x10 inches (21x26 cm) Black & White

**Keywords** Building repair and reconstruction Dwellings Presidential residences Offices Historic buildings Renovation (Architecture)