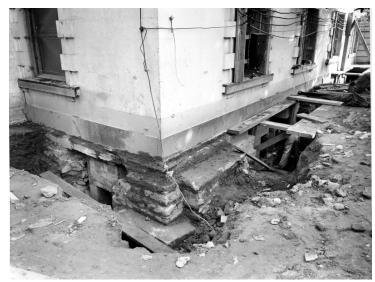

## **Description**

View of southwest corner of the White House outside the Housekeeper's office (G-15) showing two completed concrete piers and form ready for pouring the cap of another. This photo was taken during the renovation of the White House.