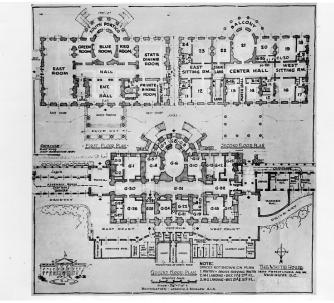

## **Description**

Floor plan of the White House prior to the renovation in 1949.