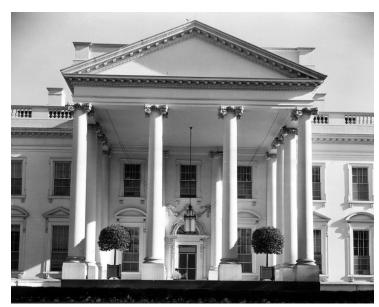

## North entrance to the White House

**Accession Number** 58-503

8x10 inches (21x26 cm) Black & White

**Keywords** Historic buildings Presidential residences

**HST Keywords** White House - Exterior

Rights The Library is unaware of any copyright claims to this item; use at your own risk.

## **Description**

North entrance to the White House, the official residence of the President of the United States.