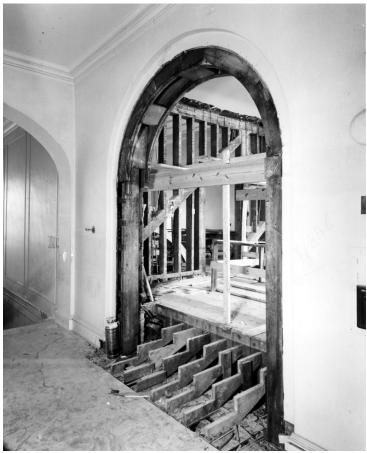

## Description

Northeast view through Archway of East Sitting Room to Rose Room, taken at the White House during the renovation.