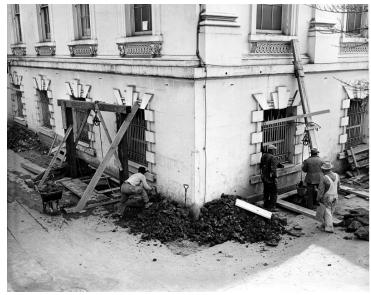

## White House, northwest corner

## **Description**

Excavation at northwest corner of the White House.

Date(s)

January 9, 1950

Accession Number 58-531-039

8x10 inches (21x26 cm) Black & White

**Keywords** Building repair and reconstruction Dwellings Presidential residences Historic buildings