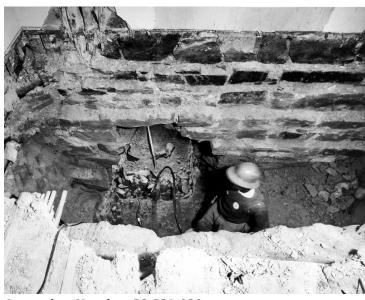

## **Description**

Excavation in southeast corner of Housekeeper's Office (G-15) at the White House. The lower part of the foundation is being removed to connect inside and outside excavations.