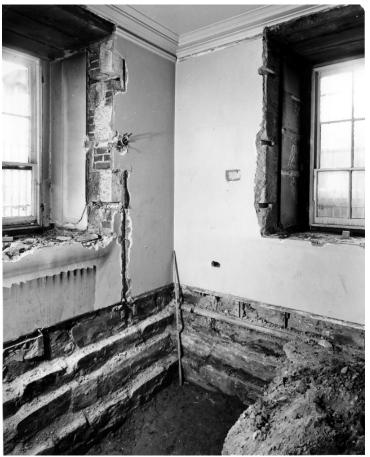

## Description

View of excavation for underpinning in southwest corner of White House in Housekeeper's office (G-15).

Date(s) December 27, 1949