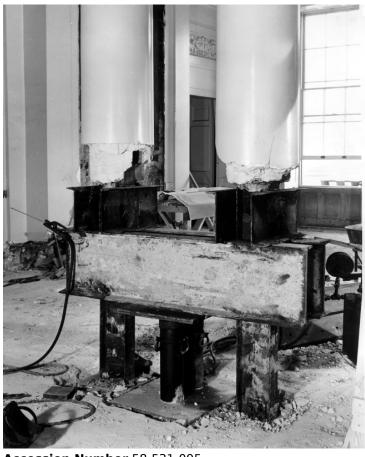

## Description

Installation of mechanism for measuring the load on two columns between the Lobby and the main corridor. This is from a series of photographs of the renovation of the White House.

## Date(s)

January 25, 1950

Accession Number 58-531-095

8x10 inches (21x26 cm) Black & White

**Keywords** Building repair and reconstruction **Dwellings** Presidential residences

HST Keywords White House - Miscellaneous - Renovation