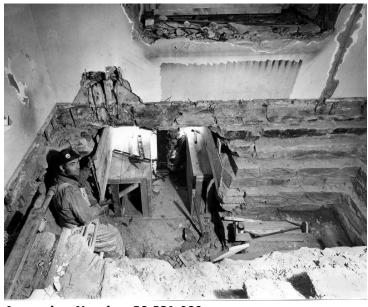

## **Excavation of Housekeeper's Office at the White House**

## **Description**

Excavation at the southwest corner from the Housekeeper's Office (G-15). The pit below has been filled with concrete and steel eye beam installed. Workmen are preparing forms to complete concrete foundation to building well. This is from a series of photographs of the renovation of the White House.

## Date(s)

January 23, 1950