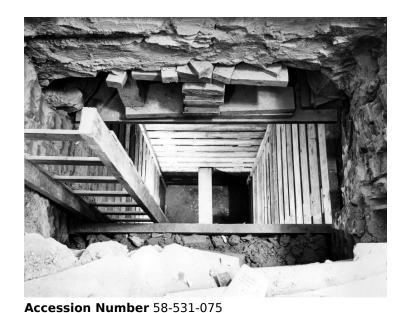

## Underpinning pit at the White House

8x10 inches (21x26 cm) Black & White

**Keywords** Building repair and reconstruction Dwellings Presidential residences

**HST Keywords** White House - Miscellaneous - Renovation

## **Description**

Underpinning pit with cribbing along north wall of lower corridor (G-30) outside the Library. This is from a series of photographs of the renovation of the White House.

## Date(s)

February 20, 1950