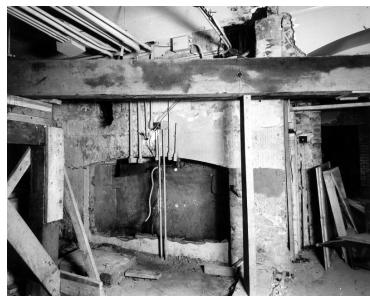

## Fireplace in basement of White House

## **Description**

View of fireplace and west wall of basement room (G-22) showing temporary wooden beam support. This is from a series of photographs of the renovation of the White House.

## Date(s)

January 31, 1950