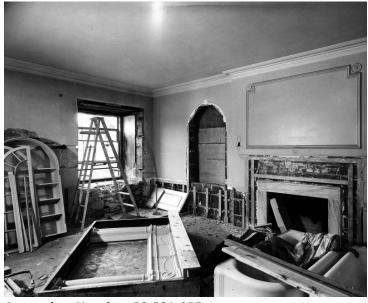

## Southwest corner of Social Room at the White House

## **Description**

Southwest corner of Social Room (G-a) in the White House, taken during the renovation. The window frame has been removed and the wooden mantel taken down and crated.