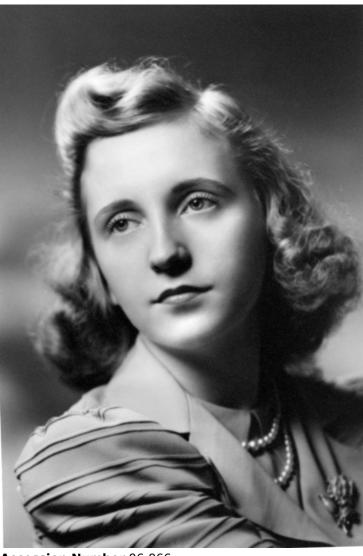

## Portrait of Margaret Truman at 16 years-old

## **Description**

This portrait of Margaret Truman at age 16 is nearly the same as 60-397-6 but it is little closer and cropped differently.

## Date(s)

ca.

October 1940

**Accession Number** 96-966

5x7 inches (13x18 cm) Black & White

Keywords Children of presidents

**HST Keywords** Truman, Margaret - Portraits

People Pictured Truman, Margaret (Mary Margaret), 1924-2008