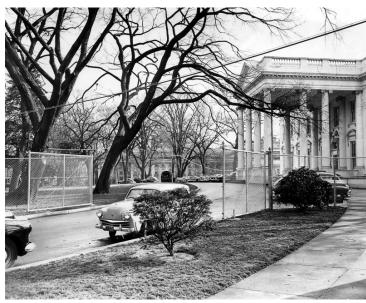

## Fence separating construction from West Executive Office, at the White House

## Description

Fence erected on the west side of the north front of the White House to separate the construction area from the West Executive Office. This is from a series of photographs of the renovation of the White House.

## Date(s)

January 10, 1950