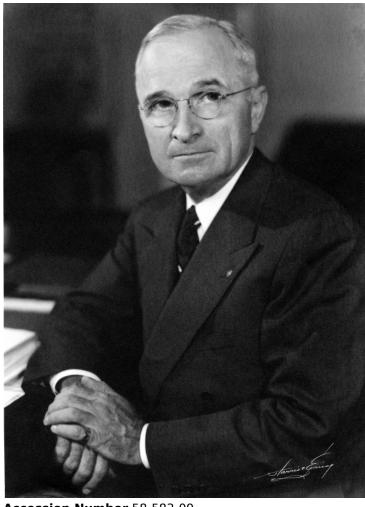

## **Description**

Portrait of President Harry S. Truman.

Date(s) ca.

1947

**Accession Number** 58-583-09

Black & White 9x12.5 inches

**Keywords** Portraits Presidents

HST Keywords Truman - Portraits - Harris-Ewing

People Pictured Truman, Harry S., 1884-1972

Rights The Library is unaware of any copyright claims to this item; use at your own risk.

Note: If you use this image, rights assessment and attribution are your responsibility.