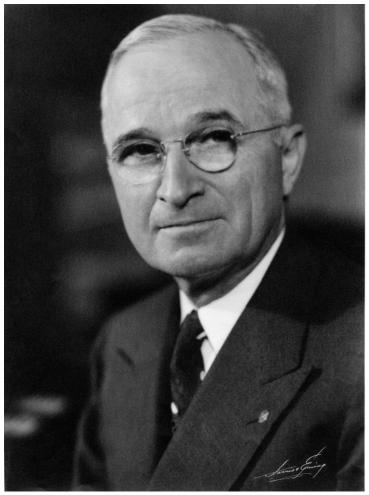

## **Portrait of President Truman**

## Description

Portrait of President Harry S. Truman.

**Date(s)** ca. 1947

Accession Number 58-583-02

9.x12.25 inches Black & White

Keywords Portraits Presidents

HST Keywords Truman - Portraits - Harris-Ewing

People Pictured Truman, Harry S., 1884-1972

Rights The Library is unaware of any copyright claims to this item; use at your own risk.