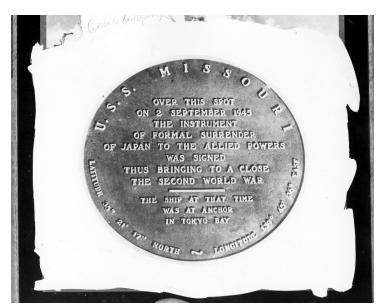

## Plaque on the U. S. S. Missouri

## Description

Plaque on the U. S. S. Missouri commemorating the surrender of the Japanese in World War II.

Date(s)

Accession Number 58-559

5x7 inches (13x18 cm) Black & White

Keywords Battleships Memorials World War, 1939-1945

HST Keywords Ships - U. S. S. Missouri; Surrender of Japan - U. S. S. Missouri - Plaque

**Rights** The Library is unaware of any copyright claims to this item; use at your own risk.