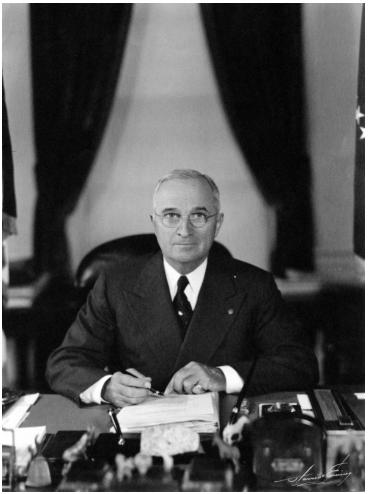

## Description

Portrait of President Harry S. Truman in the oval office.

Date(s)

ca. 1947

Accession Number 58-583-12

12.5x9 inches Black & White

Keywords Historic buildings Offices Portraits Presidents

HST Keywords Truman - Portraits - Harris-Ewing

People Pictured Truman, Harry S., 1884-1972

**Rights** The Library is unaware of any copyright claims to this item; use at your own risk.

Note: If you use this image, rights assessment and attribution are your responsibility.