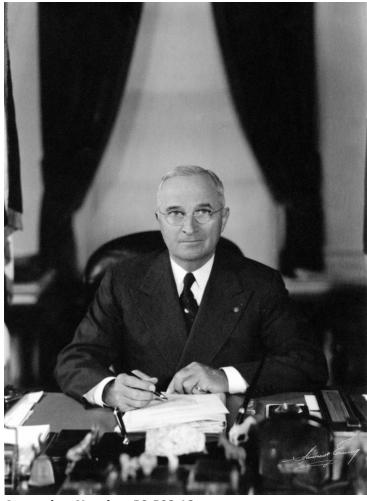

## **Description**

Portrait of President Harry S. Truman in the oval office.

Date(s)

ca.

1947

Accession Number 58-583-13

12.5x9 inches Black & White

**Keywords** Historic buildings Offices Portraits Presidents

HST Keywords Truman - Portraits - Harris-Ewing

People Pictured Truman, Harry S., 1884-1972

Rights The Library is unaware of any copyright claims to this item; use at your own risk.

Note: If you use this image, rights assessment and attribution are your responsibility.