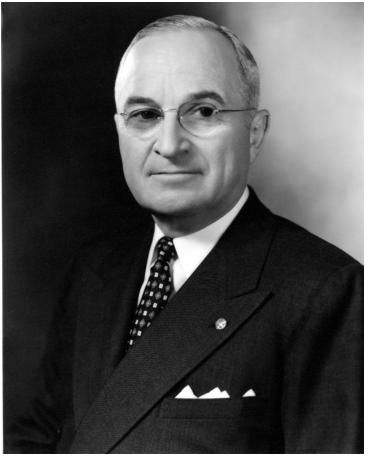

## **Portrait of President Truman**

## Description

Portrait of President Harry S. Truman. Envelope for proof said "second choice, taken by J.L.A."

Date(s) September 29, 1951

Accession Number 58-586

8x10 inches (21x26 cm) Black & White

Keywords Presidents Portraits