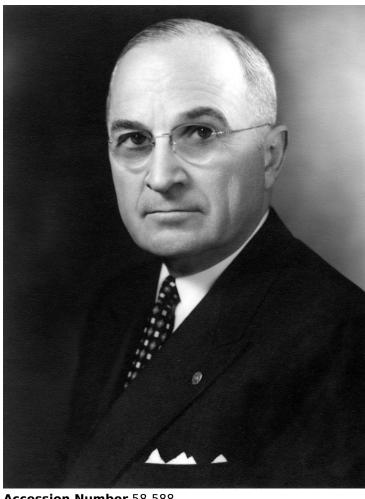

## **Portrait of President Truman**

## **Description**

Portrait of President Harry S. Truman. Envelope for proof said "favorite. Taken by J.L.A."

Date(s) September 29, 1951

**Accession Number 58-588** 

8x10 inches (21x26 cm) Black & White

**Keywords** Portraits Presidents

**HST Keywords** Truman - Portraits

People Pictured Truman, Harry S., 1884-1972

Rights The Library is unaware of any copyright claims to this item; use at your own risk.

Note: If you use this image, rights assessment and attribution are your responsibility.