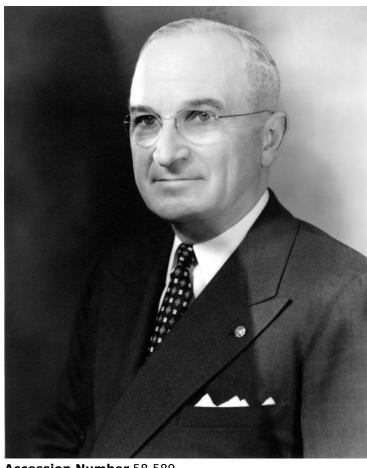

## **Portrait of President Truman**

## **Description**

Portrait of President Harry S. Truman. Envelope for proof said "fourth J.L.A. selection."

Date(s) September 29, 1951

**Accession Number 58-589** 

8x10 inches (21x26 cm) Black & White

**Keywords** Portraits Presidents

People Pictured Truman, Harry S., 1884-1972

Rights The Library is unaware of any copyright claims to this item; use at your own risk.

Note: If you use this image, rights assessment and attribution are your responsibility.