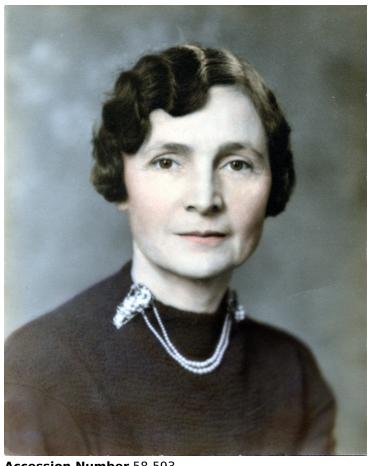

## **Portrait of Mary Jane Truman**

**Description** 

Color-tinted portrait of Mary Jane Truman, President Harry S. Truman's sister.

Date(s)

ca.

1935

**Accession Number** 58-593

8x10 inches (21x26 cm) Color