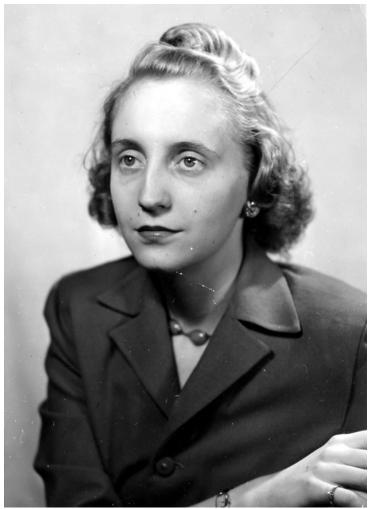

## Description

Portrait of President Harry S. Truman's daughter, Margaret Truman, as a young woman.

## Date(s)

ca. 1944

Accession Number 58-599

5x7 inches (13x18 cm) Black & White

Keywords Children of presidents

HST Keywords Truman - Margaret - Portraits

People Pictured Truman, Margaret (Mary Margaret), 1924-2008