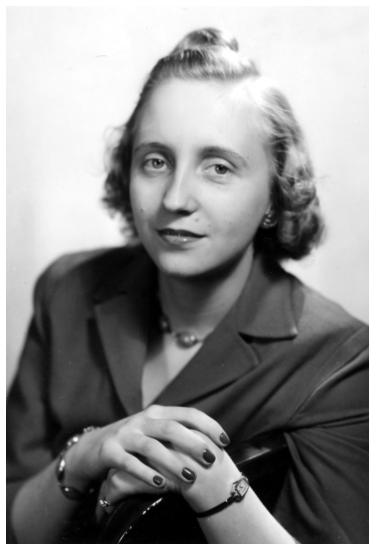

## **Portrait of Margaret Truman**

## Description

Portrait of President Harry S. Truman's daughter, Margaret Truman.

## Date(s)

ca. 1944

Accession Number 58-605

5x7 inches (13x18 cm) Black & White

Keywords Children of presidents Portraits

HST Keywords Truman - Margaret - Portraits

People Pictured Truman, Margaret (Mary Margaret), 1924-2008