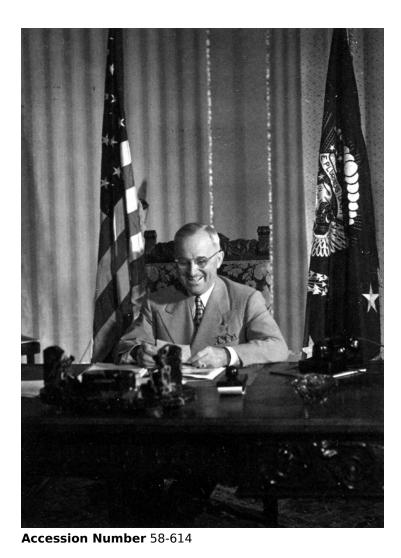

## **Portrait of President Truman**

## **Description**

Portrait of President Harry S. Truman. Original is oversized.

Date(s)

ca. 1948

Black & White

**Keywords** Presidents

**HST Keywords** Truman - Portraits - Signal Corps

People Pictured Truman, Harry S., 1884-1972