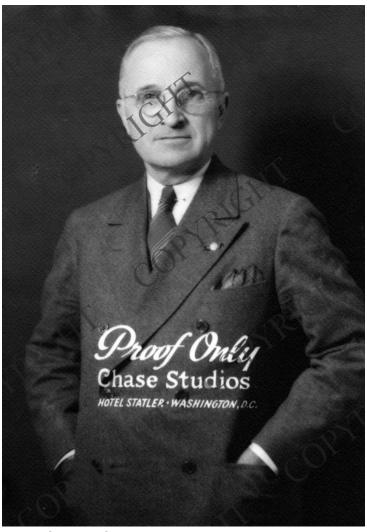

## **Portrait of Harry S. Truman**

**Description** 

Portrait proof of President Harry S. Truman. "Proof Only-Chase Studios-Chase Statler-Washington, D. C." printed across the center.

Date(s)

ca. 1950

**Accession Number** 58-626