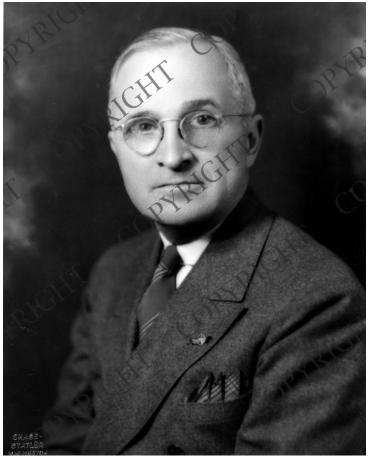

## **Portrait of President Truman**

Description

Portrait of President Harry S. Truman.

**Date(s)** ca. 1951

Accession Number 58-627-01

8x10 inches (21x26 cm) Black & White

Keywords Portraits Presidents

HST Keywords Truman - Portraits - Chase Statler