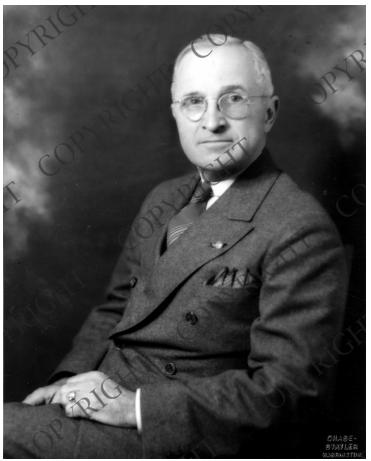

## **Portrait of President Truman**

## Description

Portrait of President Harry S. Truman.

Date(s) ca.

1951

Accession Number 58-627-02

8x10 inches (21x26 cm) Black & White

Keywords Presidents

HST Keywords Truman - Portraits - Chase Statler

People Pictured Truman, Harry S., 1884-1972

**Rights** Copyrighted - This item is copyrighted and cannot be published, reproduced, or otherwise used without the explicit permission of the copyright holder.