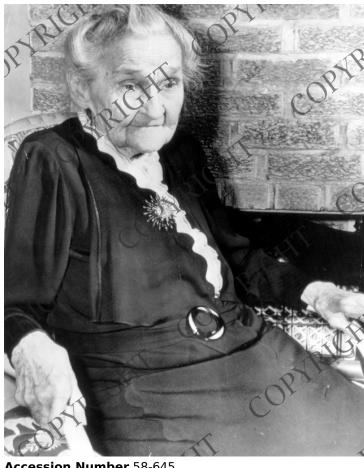

## **Description**

Portrait of Martha Ellen Truman, President Harry S. Truman's mother.

## Date(s)

ca.

1946

**Accession Number** 58-645

13x10.5 inches Black & White

**Keywords** Mothers Presidential family

People Pictured Truman, Martha Ellen, 1852-1947

Rights Copyrighted - This item is copyrighted and cannot be published, reproduced, or otherwise used without the explicit permission of the copyright holder.