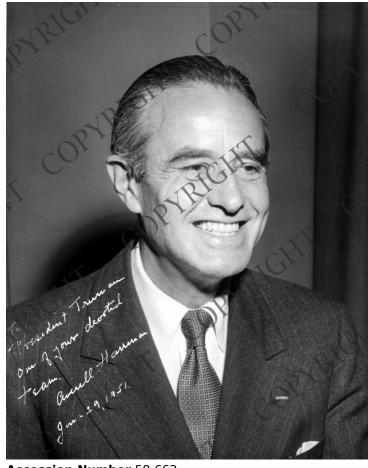

## **Portrait of Averell Harriman**

**Accession Number** 58-662

8x10 inches (21x26 cm) Black & White

**Keywords** Presidential advisors

HST Keywords Harriman, Averell

People Pictured Harriman, W. Averell (William Averell), 1891-1986

## **Description**

Portrait of Averell Harriman. Inscribed: "To President Truman one of your devoted team. Averell Harriman June 29, 1951".

Date(s) June 29, 1951