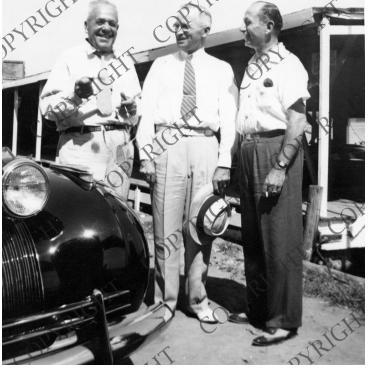

## Senator Truman with two men

## Description

Senator Harry S. Truman (center) with two unidentified men.