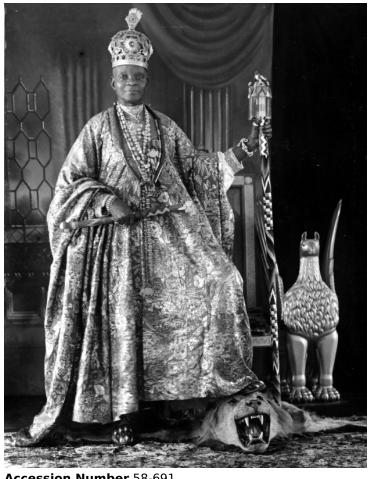

## The Alake of Abeokuta

## **Description**

Portrait of the Alake of Abeokuta. Outside border of photograph is inscribed: "To President Truman from \_ (unreadable) Alake of Abeokuta 8/9/45".

Date(s)

August 9, 1945

**Accession Number** 58-691