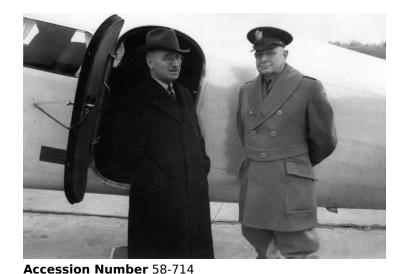

## Description

President Harry S. Truman (left) and his cousin, General Ralph E. Truman.

Date(s)

 8x10 inches (21x26 cm)
 Black & White

 Keywords Presidents
 Presidential family
 Soldiers

 HST Keywords Truman - Relatives - Truman, Ralph E.; Airplanes - Other - Truman

 People Pictured Truman, Harry S., 1884-1972
 Truman, Ralph Emerson, 1880-1962

 Rights
 The Library is unaware of any copyright claims to this item; use at your own risk.

 Note: If you use this image, rights assessment and attribution are your responsibility.