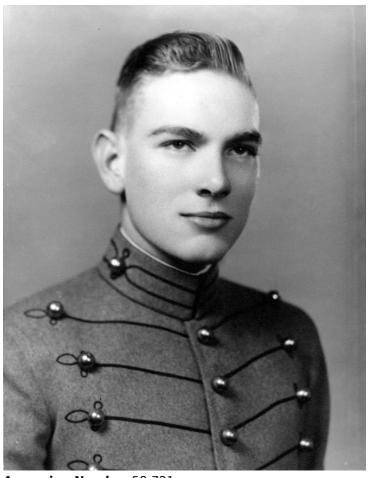

## **Description**

Portrait of Corbie Truman, son of Ralph E. Truman.

Date(s)

ca.

1942

**Accession Number** 58-721

8.5x6.5 inches Black & White

**Keywords** Presidential family Soldiers