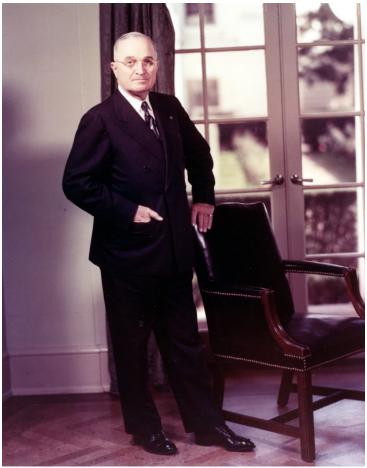

## **Portrait of President Truman**

## Description

Full Portrait of President Harry S. Truman. Transparency of original exists.

## Date(s)

ca. 1947

Accession Number 58-766-01

8x10 inches (21x26 cm) Color

Keywords Presidents

HST Keywords Truman - Portraits - Color Photos

People Pictured Truman, Harry S., 1884-1972

**Rights** The Library is unaware of any copyright claims to this item; use at your own risk.