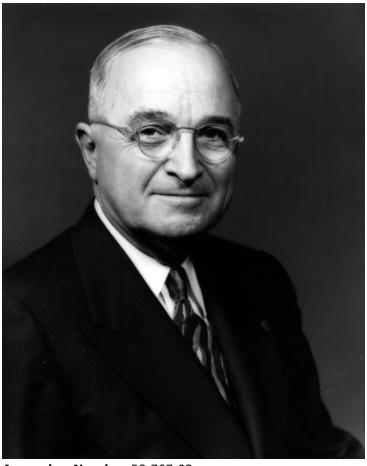

## **Portrait of President Truman**

**Description**Portrait of Pre

Portrait of President Harry S. Truman.

Date(s)

ca.

1948

**Accession Number** 58-767-02

8x10 inches (21x26 cm) Black & White