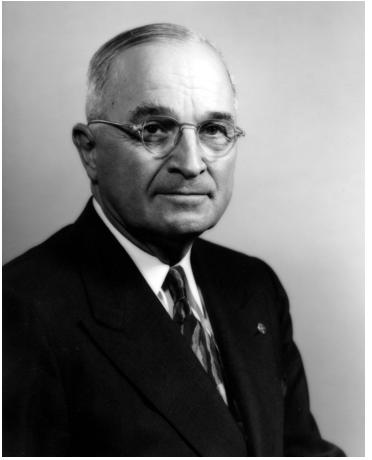

## **Portrait of President Truman**

**Description** Portrait of President Harry S. Truman.

**Date(s)** ca. 1948

Accession Number 58-767-03

8x10 inches (21x26 cm) Black & White

Keywords Presidents

HST Keywords Truman - Portraits - Official

People Pictured Truman, Harry S., 1884-1972

**Rights** The Library is unaware of any copyright claims to this item; use at your own risk.